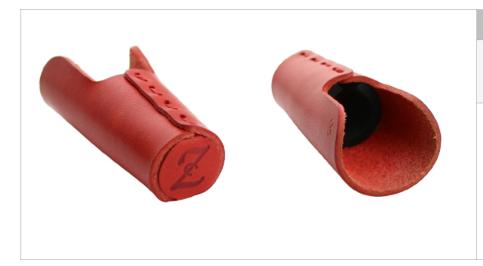

# Ligature kit

| Satin brass model kit                                   | 4  |
|---------------------------------------------------------|----|
| Solid silver model kit                                  | 5  |
| Polished brass plated with 24k gold model kit           | 6  |
| Polished solid silver plated with 24k gold model kit    | 7  |
| Polished solid silver plated with rhodium model kit     | 8  |
| Single ligature elements                                |    |
| Z-mother 21                                             | 10 |
| Z-mother 16                                             | 11 |
| Satin brass resonator                                   | 13 |
| Polished brass resonator plated with 24k gold           | 14 |
| Satin solid silver resonator                            | 15 |
| Polished solid silver resonator plated rhodium          | 16 |
| Polished solid silver resonator plated with 24k gold    | 17 |
| Ebony resonator with brass and solid silver clamps cord | 19 |
| Brass and solid silver clamps cords                     | 21 |
| Hand-sewn leather mouthpiece cover Japan                | 23 |
| Hand-sewn leather mouthpiece cover                      | 24 |
| Support washer                                          | 25 |