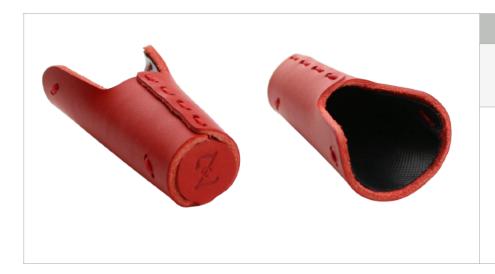

# Ligature kit

| Satin brass model kit                                   | 4  |
|---------------------------------------------------------|----|
| Solid silver model kit                                  | 5  |
| Polished brass plated with 24k gold model kit           | 6  |
| Polished solid silver plated with 24k gold model kit    | 7  |
| Polished solid silver plated with rhodium model kit     | 8  |
| Single ligature elements                                |    |
| Z-mother 21                                             | 10 |
| Z-mother 16                                             | 11 |
| Satin brass resonator                                   | 13 |
| Polished brass resonator plated with 24k gold           | 14 |
| Satin solid silver resonator                            | 15 |
| Polished solid silver resonator plated rhodium          | 16 |
| Polished solid silver resonator plated with 24k gold    | 17 |
| Ebony resonator with brass and solid silver clamps cord | 19 |
| Brass and solid silver clamps cords                     | 21 |
| Hand-sewn leather mouthpiece cover Japan                | 23 |
| Hand-sewn leather mouthpiece cover                      | 24 |
| Support washer                                          | 25 |