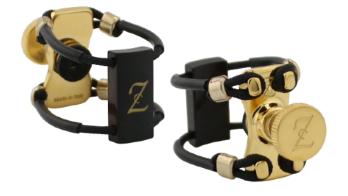

### LIGATURE KIT - POLISHED SOLID SILVER PLATED 24K GOLD

#### MODEL

### **ZL-NEW TOP GOLD METAL CODE ZL-61//**

Composed by:

MOTHER: ZM-60N new model, mother element

polished solid silver with

24 carat gold 3 micron guaranteed

CORDS: ZC-ARX extra grip cords, solid silver clamps

RESONATOR: ZR-AR satin solid silver resonators

the best sound projection

SOUND rich, warm and centered sound

HARMONICS full range of harmonics

improved high and mid frequencies

good bass frequencies

FEATURES very easy emission, the best resonance