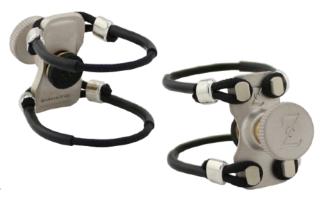

### LIGATURE KIT - SATIN BRASS

### **MODEL**

### **ZL-BRASS CODE ZL-10//X**

Composed by:

MOTHER: ZM-10 satin brass, mother element
CORDS: ZC-OTX extra grip cords, brass clamps

SOUND natural sound of the reed

HARMONICS balanced high,

mid and bass frequencies

FEATURES very easy emission, good resonances

Available for all single reed woodwind instruments.

For the measurements of instruments and mouthpieces see the size list.