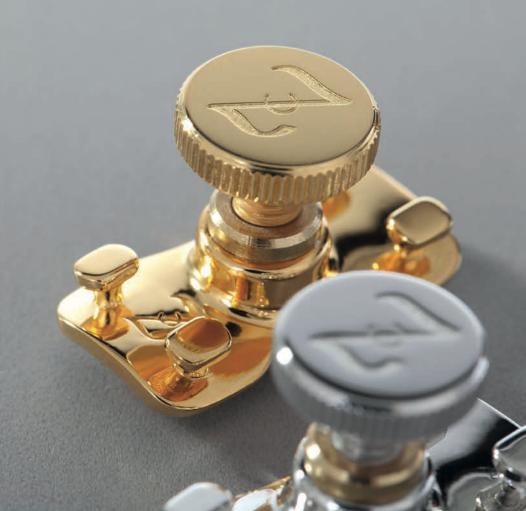

### **ZL-NEW GOLD METAL CODE ZL-31//NX**

Composed by:

MOTHER: ZM-30N new model, mother element

polished brass plated with

24 carat gold 3 micron guaranteed

CORDS: ZC-OTX extra grip cords, brass clamps

RESONATOR: ZR-OT satin brass resonators

very good sound projection

SOUND warm and centered sound

HARMONICS very good highs and mid frequencies

good bass frequencies

FEATURES easy emission, very good resonance

Available for all single reed woodwind instruments.