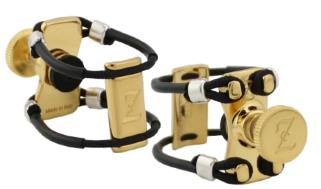

### ZL-NEW ALL GOLD METAL CODE ZL-33//NX

Composed by:

MOTHER: ZM-30N new model, mother element

polished brass plated with

24 carat gold 3 micron guaranteed

CORDS: ZC-OTX extra grip cords, brass clamps

RESONATOR: ZR-OTGP polished brass resonators, plated with

24 carat gold 3 microns guaranteed

the best sound projection

SOUND full, warm and centered sound
HARMONICS good high, mid and bass frequencies

FEATURES very easy emission, very good resonance

Available for all single reed woodwind instruments.