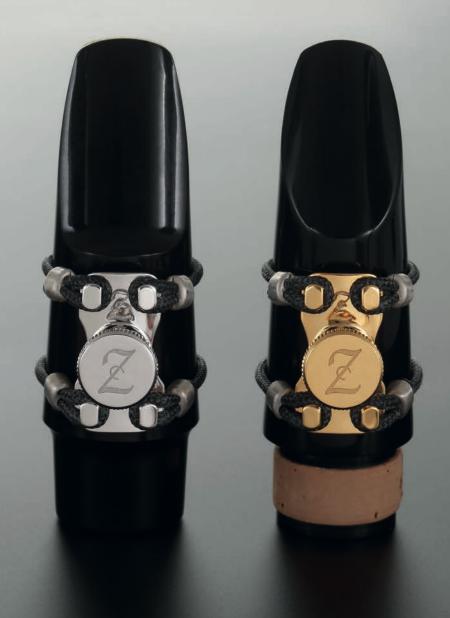

# 2025

Be "On Top" of the Time

The Zac Ligature is a unique and innovative, professional and versatile ligature system.

In fact it adapts itself to be utilized on all types of different saxophone and clarinet mouthpieces.

It offers the possibility for the musician to find the ideal set up for his or her style and personal needs.

It also allows for several adjustments, offering the possibility in regulating the pressure, the position of the cords on the reed, or applying the resonator, offering other types of resonances.