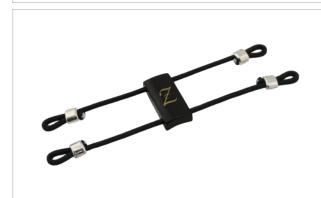

### **ZL-TOP SILVER WOOD CODE ZL-42//X**

Composed by:

MOTHER: ZM-40 satin solid silver mother element
CORDS: ZC-ARX extra grip cords, solid silver clamps
RESONATOR: ZRW wood ebony resonators, full sound

improved sound projection

SOUND rich and centered sound

HARMONICS full range of harmonics,
balanced high frequencies,

improved mid and bass frequencies

FEATURES easy emission, higher resonance

Available for all single reed woodwind instruments.