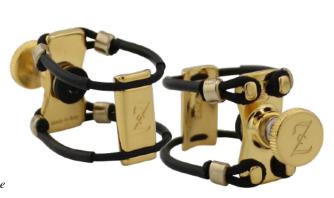

### **ZL-NEW GOLD METAL CODE ZL-31//NX**

Composed by:

MOTHER: ZM-30N new model, mother element

polished brass plated with

24 carat gold 3 micron guaranteed

CORDS: ZC-OTX extra grip cords, brass clamps

RESONATOR: ZR-OT satin brass resonators

very good sound projection

SOUND warm and centered sound

HARMONICS very good highs and mid frequencies

good bass frequencies

FEATURES easy emission, very good resonance

Available for all single reed woodwind instruments.