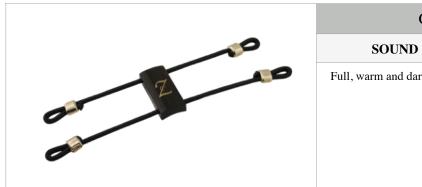

### **ZL-BRASS WOOD CODE ZL-12//X**

Composed by:

MOTHER: ZM-10 satin brass, mother element

CORDS: ZC-OTX extra grip cords, brass clamps

RESONATOR: ZRW wood ebony resonators, full sound

good sound projection

SOUND dark sound

HARMONICS balanced high frequencies

improved bass and mid frequencies

FEATURES easy emission, good resonances

Available for all single reed woodwind instruments.