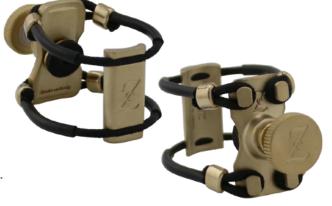

### LIGATURE KIT - SATIN SOLID SILVER

### **ZL-TOP SILVER CODE ZL-40//X**

Composed by:

MOTHER: ZM-40 satin solid silver, mother element
CORDS: ZC-ARX extra grip cords, solid silver clamps

SOUND natural sound of the reed

rich and centered sound

HARMONICS balanced high and mid frequencies

improved bass frequencies

FEATURES very easy emission, higher resonance

Available for all single reed woodwind instruments.

For the measurements of instruments and mouthpieces see the size list.