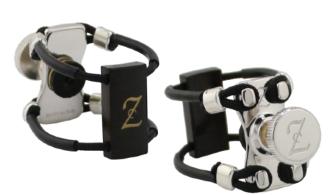

### **ZL-BRASS METAL CODE ZL-11//X**

Composed by:

MOTHER: ZM-10 satin brass, mother element
CORDS: ZC-OTX extra grip cords, brass clamps

RESONATOR: ZR-OT satin brass resonators

very good sound projection

SOUND bright sound

HARMONICS improved high and mid frequencies

balanced bass frequencies

FEATURES easy emission, good resonances

Available for all single reed woodwind instruments.

For the measurements of instruments and mouthpieces see the size list.