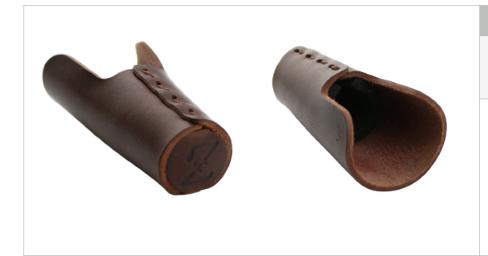

# Ligature kit

| Satin brass model kit                                   | 4  |
|---------------------------------------------------------|----|
| Solid silver model kit                                  | 5  |
| Polished brass plated with 24k gold model kit           | 6  |
| Polished solid silver plated with 24k gold model kit    | 7  |
| Polished solid silver plated with rhodium model kit     | 8  |
| Single ligature elements                                |    |
| Z-mother 21                                             | 10 |
| Z-mother 16                                             | 11 |
| Satin brass resonator                                   | 13 |
| Polished brass resonator plated with 24k gold           | 14 |
| Satin solid silver resonator                            | 15 |
| Polished solid silver resonator plated rhodium          | 16 |
| Polished solid silver resonator plated with 24k gold    | 17 |
| Ebony resonator with brass and solid silver clamps cord | 19 |
| Brass and solid silver clamps cords                     | 21 |
| Hand-sewn leather mouthpiece cover Japan                | 23 |
| Hand-sewn leather mouthpiece cover                      | 24 |
| Support washer                                          | 25 |