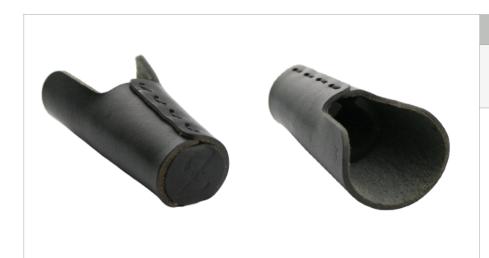

# Ligature kit

| Satin brass model kit                                   | 4  |
|---------------------------------------------------------|----|
| Solid silver model kit                                  | 5  |
| Polished brass plated with 24k gold model kit           | 6  |
| Polished solid silver plated with 24k gold model kit    | 7  |
| Polished solid silver plated with rhodium model kit     | 8  |
| Single ligature elements                                |    |
| Z-mother 21                                             | 10 |
| Z-mother 16                                             | 11 |
| Satin brass resonator                                   | 13 |
| Polished brass resonator plated with 24k gold           | 14 |
| Satin solid silver resonator                            | 15 |
| Polished solid silver resonator plated rhodium          | 16 |
| Polished solid silver resonator plated with 24k gold    | 17 |
| Ebony resonator with brass and solid silver clamps cord | 19 |
| Brass and solid silver clamps cords                     | 21 |
| Hand-sewn leather mouthpiece cover Japan                | 23 |
| Hand-sewn leather mouthpiece cover                      | 24 |
| Support washer                                          | 25 |