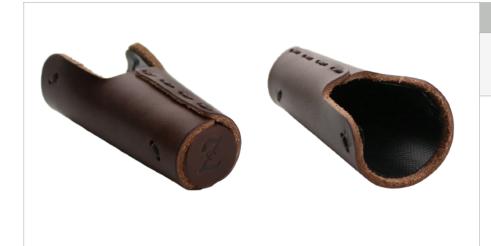

# Ligature kit

| Satin brass model kit                                   | 4  |
|---------------------------------------------------------|----|
| Solid silver model kit                                  | 5  |
| Polished brass plated with 24k gold model kit           | 6  |
| Polished solid silver plated with 24k gold model kit    | 7  |
| Polished solid silver plated with rhodium model kit     | 8  |
| Single ligature elements                                |    |
| Z-mother 21                                             | 10 |
| Z-mother 16                                             | 11 |
| Satin brass resonator                                   | 13 |
| Polished brass resonator plated with 24k gold           | 14 |
| Satin solid silver resonator                            | 15 |
| Polished solid silver resonator plated rhodium          | 16 |
| Polished solid silver resonator plated with 24k gold    | 17 |
| Ebony resonator with brass and solid silver clamps cord | 19 |
| Brass and solid silver clamps cords                     | 21 |
| Hand-sewn leather mouthpiece cover Japan                | 23 |
| Hand-sewn leather mouthpiece cover                      | 24 |
| Support washer                                          | 25 |