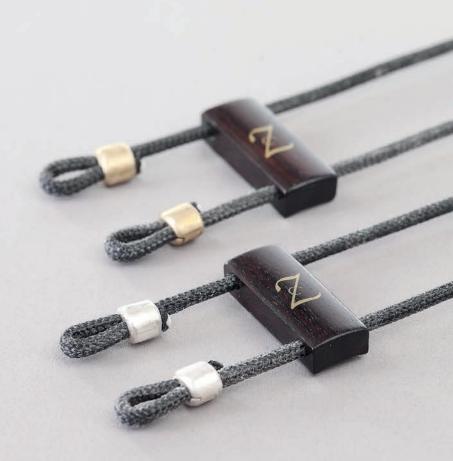

# 2025

Be "On Top" of the Time

The Zac Ligature is a unique and innovative, professional and versatile ligature system.

In fact it adapts itself to be utilized on all types of different saxophone and clarinet mouthpieces.

It offers the possibility for the musician to find the ideal set up for his or her style and personal needs.

It also allows for several adjustments, offering the possibility in regulating the pressure, the position of the cords on the reed, or applying the resonator, offering other types of resonances.