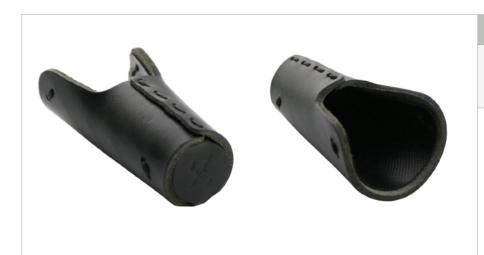

# Ligature kit

| Satin brass model kit                                   | 4  |
|---------------------------------------------------------|----|
| Solid silver model kit                                  | 5  |
| Polished brass plated with 24k gold model kit           | 6  |
| Polished solid silver plated with 24k gold model kit    | 7  |
| Polished solid silver plated with rhodium model kit     | 8  |
| Single ligature elements                                |    |
| Z-mother 21                                             | 10 |
| Z-mother 16                                             | 11 |
| Satin brass resonator                                   | 13 |
| Polished brass resonator plated with 24k gold           | 14 |
| Satin solid silver resonator                            | 15 |
| Polished solid silver resonator plated rhodium          | 16 |
| Polished solid silver resonator plated with 24k gold    | 17 |
| Ebony resonator with brass and solid silver clamps cord | 19 |
| Brass and solid silver clamps cords                     | 21 |
| Hand-sewn leather mouthpiece cover Japan                | 23 |
| Hand-sewn leather mouthpiece cover                      | 24 |
| Support washer                                          | 25 |