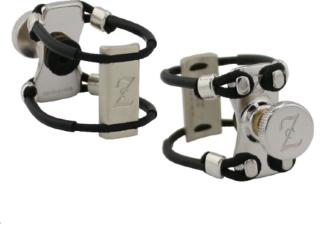

### **ZL-BRASS CODE ZL-10//X**

Composed by:

MOTHER: ZM-10 satin brass, mother element
CORDS: ZC-OTX extra grip cords, brass clamps

SOUND natural sound of the reed

HARMONICS balanced high,

mid and bass frequencies

FEATURES very easy emission, good resonances

Available for all single reed woodwind instruments.

For the measurements of instruments and mouthpieces see the size list.