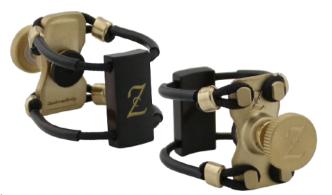

### LIGATURE KIT - POLISHED BRASS PLATED 24K GOLD

### **ZL-NEW GOLD METAL CODE ZL-31//NX**

Composed by:

MOTHER: ZM-30N new model, mother element

polished brass plated with

24 carat gold 3 micron guaranteed

CORDS: ZC-OTX extra grip cords, brass clamps

RESONATOR: ZR-OT satin brass resonators

very good sound projection

SOUND warm and centered sound

HARMONICS very good highs and mid frequencies

good bass frequencies

FEATURES easy emission, very good resonance

Available for all single reed woodwind instruments.