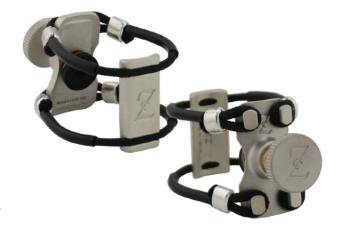

### LIGATURE KIT - SATIN SOLID SILVER

### **MODEL**

### **ZL-TOP SILVER CODE ZL-40//X**

Composed by:

MOTHER: ZM-40 satin solid silver, mother element
CORDS: ZC-ARX extra grip cords, solid silver clamps

SOUND natural sound of the reed

rich and centered sound

HARMONICS balanced high and mid frequencies

improved bass frequencies

FEATURES very easy emission, higher resonance

Available for all single reed woodwind instruments.

For the measurements of instruments and mouthpieces see the size list.