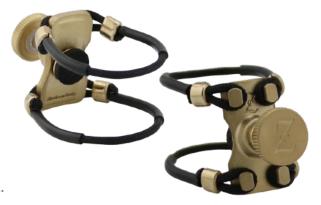

### LIGATURE KIT - SATIN BRASS

### **ZL-BRASS CODE ZL-10//X**

Composed by:

MOTHER: ZM-10 satin brass, mother element
CORDS: ZC-OTX extra grip cords, brass clamps

SOUND natural sound of the reed

HARMONICS balanced high,

mid and bass frequencies

FEATURES very easy emission, good resonances

Available for all single reed woodwind instruments.

For the measurements of instruments and mouthpieces see the size list.