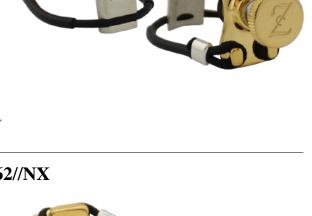

### ZL-NEW TOP RHODIUM WOOD CODE ZL-52//NX

Composed by:

MOTHER: ZM-50N new model, mother element

polished solid silver plated with rhodium

CORDS: ZC-ARX extra grip cords, solid silver clamps
RESONATOR: ZRW wood ebony resonators, full sound

good sound projection

SOUND rich and centered sound
HARMONICS full range of harmonics

improved high and mid frequencies

very good bass frequencies

FEATURES very easy emission, the best resonance

Available for all single reed woodwind instruments.