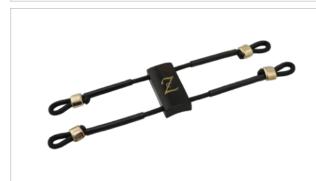

### ZL-NEW GOLD WOOD CODE ZL-32//NX

Composed by:

MOTHER: ZM-30N new model, mother element

polished brass plated with

24 carat gold 3 micron guaranteed

CORDS: ZC-OTX extra grip cords, brass clamps

RESONATOR: ZRW wood ebony resonators, full sound

good sound projection

SOUND dark, warm and centered sound

HARMONICS good high frequencies

very good mid and bass frequencies

FEATURES easy emission, very good resonance

Available for all single reed woodwind instruments.