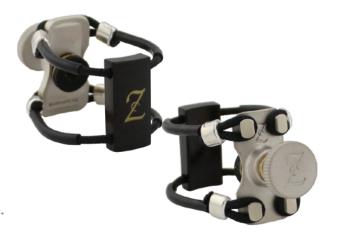

### LIGATURE KIT - POLISHED BRASS PLATED 24K GOLD

#### MODEL

### **ZL-NEW GOLD METAL CODE ZL-31//NX**

Composed by:

MOTHER: ZM-30N new model, mother element

polished brass plated with

24 carat gold 3 micron guaranteed

CORDS: ZC-OTX extra grip cords, brass clamps

RESONATOR: ZR-OT satin brass resonators

very good sound projection

SOUND warm and centered sound

HARMONICS very good highs and mid frequencies

good bass frequencies

FEATURES easy emission, very good resonance

Available for all single reed woodwind instruments.