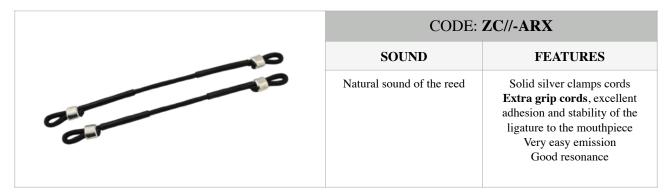

### **ZL-BRASS CODE ZL-10//X**

Composed by:

MOTHER: ZM-10 satin brass, mother element
CORDS: ZC-OTX extra grip cords, brass clamps

SOUND natural sound of the reed

HARMONICS balanced high,

mid and bass frequencies

FEATURES very easy emission, good resonances

Available for all single reed woodwind instruments.

For the measurements of instruments and mouthpieces see the size list.